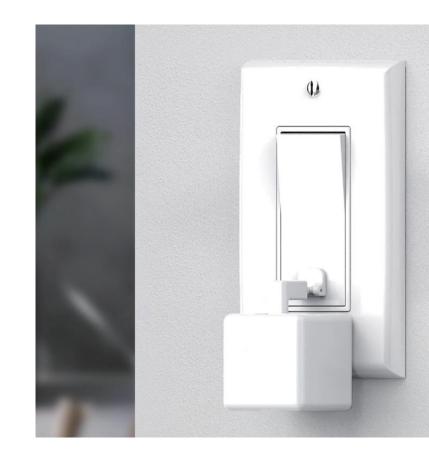

# Smart Gateway Series (Zigbee+Bluetooth/Zigbee/Bluetooth)

#### Intelligent linkage

#### Remote control

Mini body

RSH–WiFi–DW10 Door Sensor

RSH–WiFi–MS02 PIR Sensor

RSH–WiFi–MS18 Human Presence Sensor

RSH–Zigbee–DS04 Door and Window Sensor

RSH–WiFi–SA08 Alarm Sensor

RSH–WiFi–SD05 Smoke Sensor