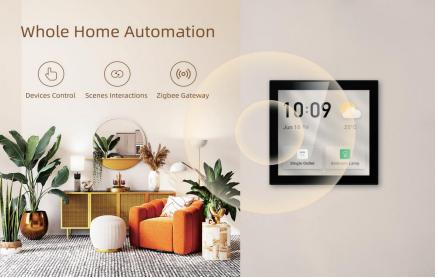

#### Whole Home Automation

Tuya wifi Multi-functional Touch Screen Control Panel 4-inch & 6-inch in-wall Central Controllr for Intelligent Scenes Smart Home.

11:07 🌨

27°C

.

Party Mode

May 25 Tue

Bedroom Lamp