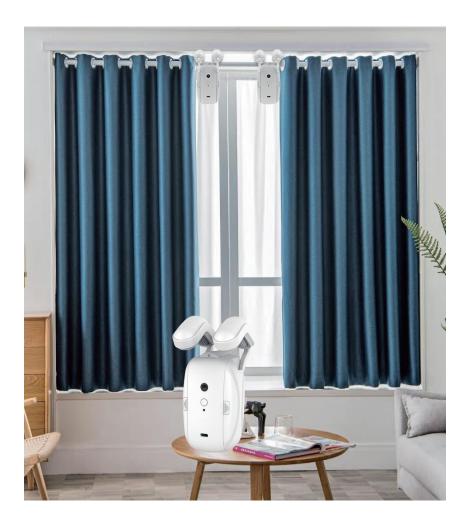

# Smart Curtain Robot Series (WiFi/Zigbee/Bluetooth)

Smart Curtain Robot Wireless App Automate Timer Control, Bluetooth & Zigbee Hub required to Make it Compatible with Alexa, Google Home

#### Smart Blind Curtain Series (WiFi/Zigbee/Bluetooth)

RSH-MC08

Smart Blind Curtain Motorized – Smart Electric Blinds with Bluetooth/WiFi/Zigbee Remote Control, Solar Powered, Bluetooth/Zigbee Hub required to Make it Compatible with Alexa & Google Home