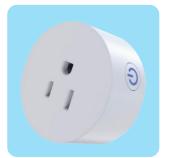

WS029-IT

WS022-USA&EU

WS007-EU+FR

WS021-EU

WS009-UK

Outdoor Plug–OP003(EU)

Alexa Smart Plug, Smart Outlet Bluetooth Mesh, Simple Set Up, Alexa App Remote Control, ETL & FCC Certified

WS005-USA