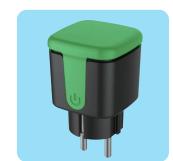

WS029-IT

WS022-USA&EU

WS007-EU+FR

WS021-EU

WS009-UK

Outdoor Plug–OP003(EU)

Alexa Smart Plug, Smart Outlet Bluetooth Mesh, Simple Set Up, Alexa App Remote Control, ETL & FCC Certified

WS005-USA