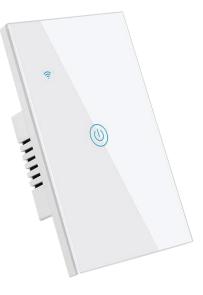

Requires Zigbee Hub,Smart Life/Tuya APP Remote Control, Wireless Button for Smart Home Devices and Scenes







### Smart Switch Breaker Series (WiFi/ZigBee/Matter)





Small and Compact

Tiny body suitable for various of mounting boxes





Smart Breaker Switch Wireless Remote Control Electrical for Household Appliances Compatible with Alexa DIY Your Home via Iphone Android Tuya App









WS029-IT



WS022-USA&EU



WS007-EU+FR

WS021-EU



WS009-UK



Outdoor Plug–OP003(EU)

Alexa Smart Plug, Smart Outlet Bluetooth Mesh, Simple Set Up, Alexa App Remote Control, ETL & FCC Certified



WS005-USA



WS008-AU

8–AU





2

# Smart Switch with Touch Panel (WiFi/ZigBee/Matter)



#### **Timer Function** Timing setting and countdown options

✓ 7:30 NO
✓ 17:30 NO
✓ 10:50 OFF
✓ 20:30 OFF





US/AU/BR (1–4 Gang)



EU/UK(1–4 Gang)























SCP02-EU/USA



#### Whole Home Automation

Tuya wifi Multi-functional Touch Screen Control Panel 4-inch & 6-inch in-wall Central Controllr for Intelligent Scenes Smart Home.



11:07 🌨

27°C

.

Party Mode

May 25 Tue

Bedroom Lamp

SCP03-USA

23

۲







SCP01-EU









Fingerbot-01-V2



Fingerbot-04



Fingerbot-08

Smart Bluetooth Fingerbot Plus, Wireless Smart Light Switch Button Pusher Bot, Remote Control Smart Life Tuya App, Add Fingerbot Hub Make it Compatible Alexa and Google Home











# Smart Curtain Robot Series (WiFi/Zigbee/Bluetooth)







Smart Curtain Robot Wireless App Automate Timer Control, Bluetooth & Zigbee Hub required to Make it Compatible with Alexa, Google Home







#### Smart Blind Curtain