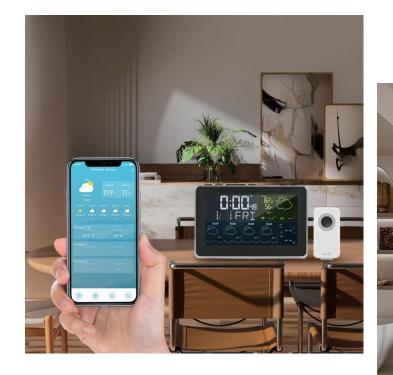

#### Timing automatic lifting

Set the opening and closing time of the curtain, and the curtain will automatically rise and fall

t

Weather Clock 3–Day Weather Forecast Smart Weather Station Wireless Indoor Outdoor Thermometer Hygrometer Display for Home WiFi Temperature Humidity Gauge Atomic Alarm Clock