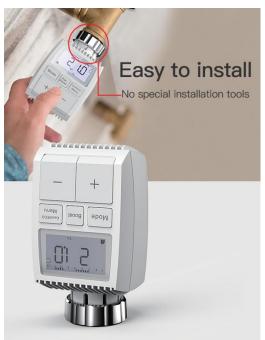

Smart Radiator Thermostat, Digital Heating Thermostat with Hub, Energy Saving, Schedule, Control on the Go via App, Alexa and Google Assistant, Easy Installation and Use

1080P MEDIA BOX

4K 60FPS AD Player