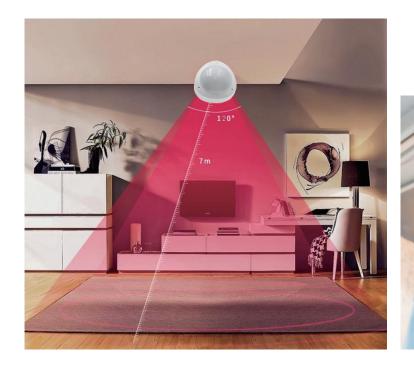

#### Remote control

Mini body

RSH–WiFi–DW10 Door Sensor

RSH–WiFi–MS02 PIR Sensor

RSH–WiFi–MS18 Human Presence Sensor

RSH–Zigbee–DS04 Door and Window Sensor

RSH–WiFi–SA08 Alarm Sensor

RSH–WiFi–SD05 Smoke Sensor