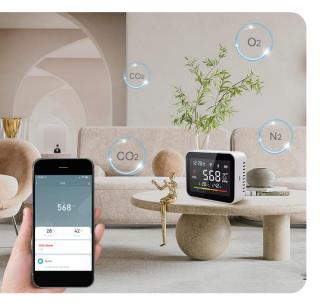

# Smart Air Quality Series (Zigbee/WiFi)

RSH–AirBox04–Zigbee

RSH-CO2V1-WiFi

Air Quality Sensor High Version (PM/Co2/VOC/Pressure/Humidity/Temp)

Air Quality Sensor ( Co2/Humidity/VOC)

09

t

In the home

The hotel

The office