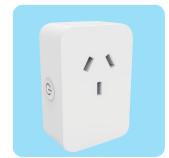

WS029-IT

WS022-USA&EU

WS007-EU+FR

WS021-EU

WS009-UK

Outdoor Plug–OP003(EU)

Alexa Smart Plug, Smart Outlet Bluetooth Mesh, Simple Set Up, Alexa App Remote Control, ETL & FCC Certified

WS005-USA

WS008-AU

8–AU

2