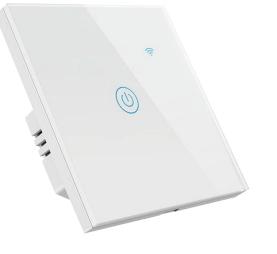

rt Life/Tuya APP Remote Control, Wireless Button for Smart Home Devices and Scenes







### Smart Switch Breaker Series (WiFi/ZigBee/Matter)





Small and Compact

Tiny body suitable for various of mounting boxes





Smart Breaker Switch Wireless Remote Control Electrical for Household Appliances Compatible with Alexa DIY Your Home via Iphone Android Tuya App









WS029-IT



WS022-USA&EU



WS007-EU+FR

WS021-EU



WS009-UK



Outdoor Plug–OP003(EU)

Alexa Smart Plug, Smart Outlet Bluetooth Mesh, Simple Set Up, Alexa App Remote Control, ETL & FCC Certified



WS005-USA



WS008-AU

8–AU





2

# Smart Switch with Touch Panel (WiFi/ZigBee/Matter)



#### **Timer Function** Timing setting and countdown options

✓ 7:30 NO
✓ 17:30 NO
✓ 10:50 OFF
✓ 20:30 OFF





US/AU/BR (1–4 Gang)



EU/UK(1–4 Gang)























SCP02-EU/USA



#### Whole Home Automation

Tuya wifi Multi-functional Touch Screen Control Panel 4-inch & 6-inch in-wall Central Controllr for Intelligent Scenes Smart Home.



11:07 🌨

27°C

.

Party Mode

May 25 Tue

Bedroom Lamp

SCP03-USA

23

۲







SCP01-EU









Fingerbot-01-V2



Fingerbot-04



Fingerbot-08

Smart Bluetooth Fingerbot Plus, Wireless Smart Light Switch Button Pusher Bot, Remote Control Smart Life Tuya App, Add Fingerbot Hub Make it Compatible Alexa and Google Home











# Smart Curtain Robot Series (WiFi/Zigbee/Bluetooth)







Smart Curtain Robot Wireless App Automate Timer Control, Bluetooth & Zigbee Hub required to Make it Compatible with Alexa, Google Home







#### Smart Blind Curtain Series (WiFi/Zigbee/Bl