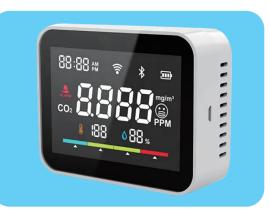

# Smart Air Quality Series (Zigbee/WiFi)

RSH–AirBox04–Zigbee

RSH-CO2V1-WiFi

Air Quality Sensor High Version (PM/Co2/VOC/Pressure/Humidity/Temp)

Air Quality Sensor ( Co2/Humidity/VOC)

09

t

In the home