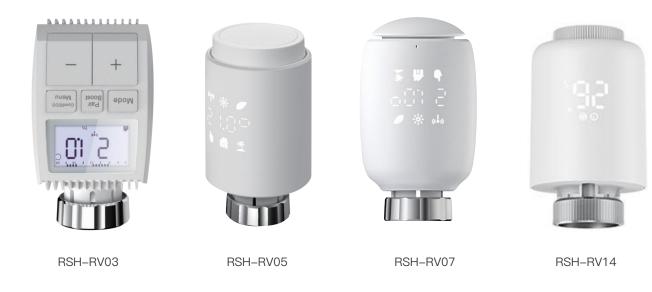

Smart Radiator Thermostat, Digital Heating Thermostat with Hub, Energy Saving, Schedule, Control on the Go via App, Alexa and Google Assistant, Easy Installation and Use

1080P MEDIA BOX

4K 60FPS AD Player