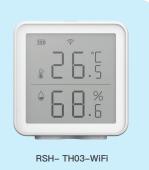

Intelligent linkage



#### Remote control



Mini body







RSH–WiFi–DW10 Door Sensor



RSH–WiFi–MS02 PIR Sensor



RSH–WiFi–MS18 Human Presence Sensor



RSH–Zigbee–DS04 Door and Window Sensor



RSH–WiFi–SA08 Alarm Sensor



RSH–WiFi–SD05 Smoke Sensor



RSH–zigbee–WL08 Water Sensor



#### RSH–WiFi–GS03 Gas Sensor















RSH-IR10

RSH-IR02+RF

WiFi IR+ RF Control Hub for Smart Appliances via Voice and Smart Life/Tuya App, Compatible with Amazon Echo and Google Home







# Smart Air Quality Series (Zigbee/WiFi)



RSH–AirBox04–Zigbee



RSH-CO2V1-WiFi





Air Quality Sensor High Version (PM/Co2/VOC/Pressure/Humidity/Temp)

Air Quality Sensor ( Co2/Humidity/VOC)

09

t





In the home

The hotel

The office







# Smart Humidity Sensor Series (WiFi/Zigbee/Bluetooth)























#### Smart Scene Panel Swtich Series (WiFi/Zigbee)



Wireless Remote Control Smart Switch Wall Panel Transmitter,Requires Zigbee Hub,Smart Life/Tuya APP Remote Control, Wireless Button for Smart Home Devices and Scenes







### Smart Switch Breaker Series (WiFi/ZigBee/Matter)





Small and Compact

Tiny body suitable for various of mounting boxes





Smart Breaker Switch Wireless Remote Control Electrical for Household Appliances Compatible with Alexa DIY Your Home via Iphone Android Tuya App









WS029-IT



WS022-USA&EU



WS007-EU+FR

WS021-EU



WS009-UK



Outdoor Plug–OP003(EU)

Alexa Smart Plug, Smart Outlet Bluetooth Mesh, Simple Set Up, Alexa App Remote Control, ETL & FCC Certified



WS005-USA



WS008-AU

8–AU





2

# Smart Switch with Touch Panel