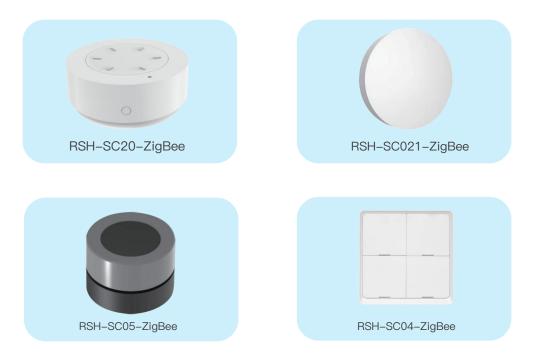

–DW10 Door Sensor



RSH–WiFi–MS02 PIR Sensor



RSH–WiFi–MS18 Human Presence Sensor



RSH–Zigbee–DS04 Door and Window Sensor



RSH–WiFi–SA08 Alarm Sensor



RSH–WiFi–SD05 Smoke Sensor



RSH–zigbee–WL08 Water Sensor



#### RSH–WiFi–GS03 Gas Sensor















RSH-IR10

RSH-IR02+RF

WiFi IR+ RF Control Hub for Smart Appliances via Voice and Smart Life/Tuya App, Compatible with Amazon Echo and Google Home







# Smart Air Quality Series (Zigbee/WiFi)



RSH–AirBox04–Zigbee



RSH-CO2V1-WiFi





Air Quality Sensor High Version (PM/Co2/VOC/Pressure/Humidity/Temp)

Air Quality Sensor ( Co2/Humidity/VOC)

09

t





In the home

The hotel

The office







# Smart Humidity Sensor Series (WiFi/Zigbee/Bluetooth)























#### Smart Scene Panel Swtich Series (WiFi/Zigbee)



Wireless Remote Control Smart Switch Wall Panel Transmitter,Requires Zigbee Hub,Smart Life/Tuya APP Remote Control, Wireless Button for Smart Home Devices and Scenes







### Smart Switch Breaker Series (WiFi/ZigBee/Matter)





Small and Compact

Tiny body suitable for various of mounting boxes





Smart Breaker Switch Wireless Remote Control Electrical for Household Appliances Compatible with Alexa DIY Your Home via Iphone Android Tuya App









WS029-IT



WS022-USA&EU



WS007-EU+FR

WS021-EU



WS009-UK



Outdoor Plug–OP003(EU)

Alexa Smart Plug, Smart Outlet Bluetooth Mesh, Simple Set Up, Alexa App Remote Control, ETL & FCC Certified



WS005-USA



WS008-AU

8–AU





2

# Smart Switch with Touch Panel (WiFi/ZigBee/Matter)



#### **Timer Function** Timing setting and count