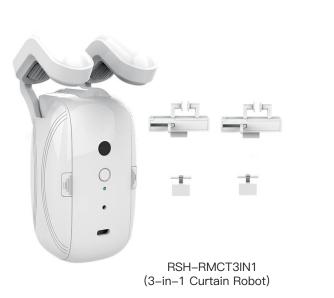

# Smart Curtain Robot Series (WiFi/Zigbee/Bluetooth)

Smart Curtain Robot Wireless App Automate Timer Control, Bluetooth & Zigbee Hub required to Make it Compatible with Alexa, Google Home