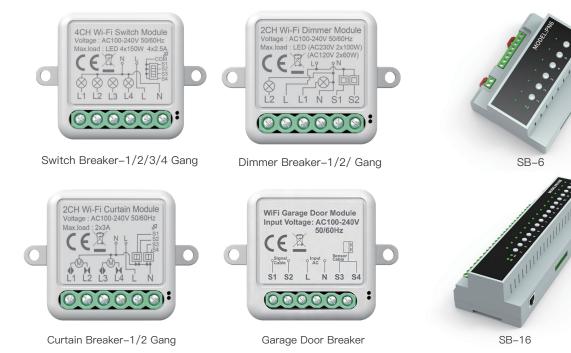

### Smart Switch Breaker Series (WiFi/ZigBee/Matter)

Small and Compact

Tiny body suitable for various of mounting boxes

Smart Breaker Switch Wireless Remote Control Electrical for Household Appliances Compatible with Alexa DIY Your Home via Iphone Android Tuya App