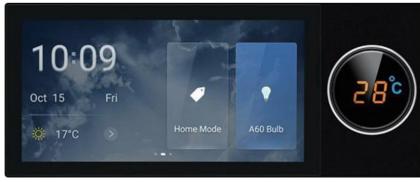

#### Whole Home Automation

Tuya wifi Multi-functional Touch Screen Control Panel 4-inch & 6-inch in-wall Central Controllr for Intelligent Scenes Smart Home.

11:07 🌨

27°C

.

Party Mode

May 25 Tue

Bedroom Lamp