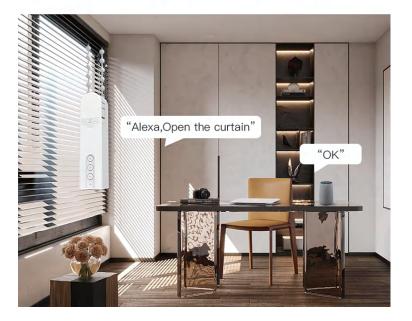

#### Smart Blind Curtain Series (WiFi/Zigbee/Bluetooth)

RSH-MC08

Smart Blind Curtain Motorized – Smart Electric Blinds with Bluetooth/WiFi/Zigbee Remote Control, Solar Powered, Bluetooth/Zigbee Hub required to Make it Compatible with Alexa & Google Home

Free your hands and make life more convenient