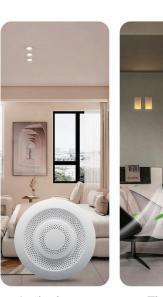

#### Remote control

Mini body

RSH–WiFi–DW10 Door Sensor

RSH–WiFi–MS02 PIR Sensor

RSH–WiFi–MS18 Human Presence Sensor

RSH–Zigbee–DS04 Door and Window Sensor

RSH–WiFi–SA08 Alarm Sensor

RSH–WiFi–SD05 Smoke Sensor

RSH–zigbee–WL08 Water Sensor

#### RSH–WiFi–GS03 Gas Sensor

RSH-IR10

RSH-IR02+RF

WiFi IR+ RF Control Hub for Smart Appliances via Voice and Smart Life/Tuya App, Compatible with Amazon Echo and Google Home