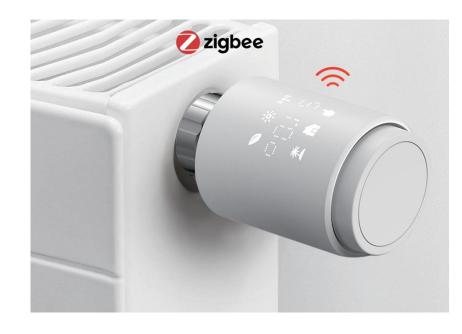

Smart Radiator Thermostat, Digital Heating Thermostat with Hub, Energy Saving, Schedule, Control on the Go via App, Alexa and Google Assistant, Easy Installation and Use

1080P MEDIA BOX

4K 60FPS AD Player