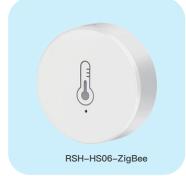

gent linkage



#### Remote control



Mini body







RSH–WiFi–DW10 Door Sensor



RSH–WiFi–MS02 PIR Sensor



RSH–WiFi–MS18 Human Presence Sensor



RSH–Zigbee–DS04 Door and Window Sensor



RSH–WiFi–SA08 Alarm Sensor



RSH–WiFi–SD05 Smoke Sensor



RSH–zigbee–WL08 Water Sensor



#### RSH–WiFi–GS03 Gas Sensor















RSH-IR10

RSH-IR02+RF

WiFi IR+ RF Control Hub for Smart Appliances via Voice and Smart Life/Tuya App, Compatible with Amazon Echo and Google Home







# Smart Air Quality Series (Zigbee/WiFi)



RSH–AirBox04–Zigbee



RSH-CO2V1-WiFi





Air Quality Sensor High Version (PM/Co2/VOC/Pressure/Humidity/Temp)

Air Quality Sensor ( Co2/Humidity/VOC)

09

t





In the home

The hotel

The office







# Smart Humidity Sensor Series (WiFi/Zigbee/Bluetooth)























#### Smart Scene Panel Swtich Series (WiFi/Zigbee)



Wireless Remote Control Smart Switch Wall Panel Transmitter,Requires Zigbee Hub,Smart Life/Tuya APP Remote Control, Wireless Button for Smart Home Devices and Scenes







### Smart Switch Breaker Series (WiFi/ZigBee/Matter)





Small and Compact

Tiny body suitable for various of mounting boxes





Smart Breaker Switch Wireless Remote Control Electrical for Household Appliances Compatible with Alexa DIY Your Home via Iphone Android Tuya App









WS029-IT



WS022-USA&EU



WS007-EU+FR

WS021-EU



WS009-UK



Outdoor Plug–OP003(EU)

Alexa Smart Plug, Smart Outlet Bluetooth Mesh, Simple Set Up, Alexa App Remote Control, ETL & FCC Certified



WS005-USA



WS008-AU

8–AU





2

# Smart Switch with Touch Panel (WiFi/Zi