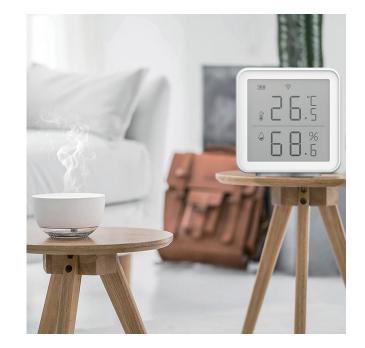

linkage



#### Remote control



Mini body







RSH–WiFi–DW10 Door Sensor



RSH–WiFi–MS02 PIR Sensor



RSH–WiFi–MS18 Human Presence Sensor



RSH–Zigbee–DS04 Door and Window Sensor



RSH–WiFi–SA08 Alarm Sensor



RSH–WiFi–SD05 Smoke Sensor



RSH–zigbee–WL08 Water Sensor



#### RSH–WiFi–GS03 Gas Sensor















RSH-IR10

RSH-IR02+RF

WiFi IR+ RF Control Hub for Smart Appliances via Voice and Smart Life/Tuya App, Compatible with Amazon Echo and Google Home







# Smart Air Quality Series (Zigbee/WiFi)



RSH–AirBox04–Zigbee



RSH-CO2V1-WiFi





Air Quality Sensor High Version (PM/Co2/VOC/Pressure/Humidity/Temp)

Air Quality Sensor ( Co2/Humidity/VOC)

09

t





In the home

The hotel

The office







# Smart Humidity Sensor Series (WiFi/Zigbee/Bluetooth)























#### Smart Scene Panel Swtich Series (WiFi/Zigbee)



Wireless Remote Control Smart Switch Wall Panel Transmitter,Requires Zigbee Hub,Smart Life/Tuya APP Remote Control, Wireless Button for Smart Home Devices and Scenes







### Smart Switch Breaker Series (WiFi/ZigBee/Matter)





Small and Compact

Tiny body suitable for various of mounting boxes





Smart Breaker Switch Wireless Remote Control Electrical for Household Appliances Compatible with Alexa DIY Your Home via Iphone Android Tuya App









WS029-IT



WS022-USA&EU



WS007-EU+FR

WS021-EU



WS009-UK



Outdoor Plug–OP003(EU)

Alexa Smart Plug, Smart Outlet Bluetooth Mesh, Simple Set Up, Alexa App Remote Control, ETL & FCC Certified



WS005-USA



WS008-AU

8–AU





2

# Smart Switch with Touch Panel (WiFi/ZigBee