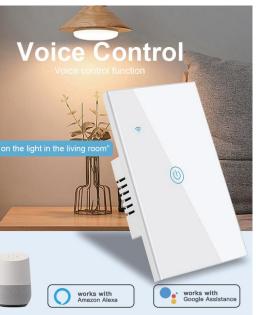

Control, Wireless Button for Smart Home Devices and Scenes







### Smart Switch Breaker Series (WiFi/ZigBee/Matter)





Small and Compact

Tiny body suitable for various of mounting boxes





Smart Breaker Switch Wireless Remote Control Electrical for Household Appliances Compatible with Alexa DIY Your Home via Iphone Android Tuya App









WS029-IT



WS022-USA&EU



WS007-EU+FR

WS021-EU



WS009-UK



Outdoor Plug–OP003(EU)

Alexa Smart Plug, Smart Outlet Bluetooth Mesh, Simple Set Up, Alexa App Remote Control, ETL & FCC Certified



WS005-USA



WS008-AU

8–AU





2

# Smart Switch with Touch Panel (WiFi/ZigBee/Matter)



#### **Timer Function** Timing setting and countdown options

✓ 7:30 NO
✓ 17:30 NO
✓ 10:50 OFF
✓ 20:30 OFF





US/AU/BR (1–4 Gang)



EU/UK(1–4 Gang)























SCP02-EU/USA



#### Whole Home Automation

Tuya wifi Multi-functional Touch Screen Control Panel 4-inch & 6-inch in-wall Central Controllr for Intelligent Scenes Smart Home.



11:07 🌨

27°C

.

Party Mode

May 25 Tue

Bedroom Lamp

SCP03-USA

23

۲







SCP01-EU









Fingerbot-01-V2



Fingerbot-04



Fingerbot-08

Smart Bluetooth Fingerbot Plus, Wireless Smart Light Switch Button Pusher Bot, Remote Control Smart Life Tuya App, Add Fingerbot Hub Make it Compatible Alexa and Google Home











# Smart Curtain Robot Series (WiFi/Zigbee/Bluetooth)







Smart Curtain Robot Wireless App Automate Timer Control, Bluetooth & Zigbee Hub required to Make it Compatible with Alexa, Google Home







#### Smart Blind Curtain Series (WiFi/Zigbee/Bluetooth)





RSH-MC08