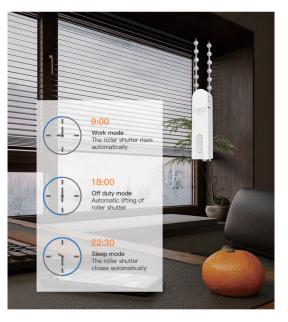

#### Timing automatic lifting

Set the opening and closing time of the curtain, and the curtain will automatically rise and fall

t

Weather Clock 3–Day Weather Forecast Smart Weather Station Wireless Indoor Outdoor Thermometer Hygrometer Display for Home WiFi Temperature Humidity Gauge Atomic Alarm Clock