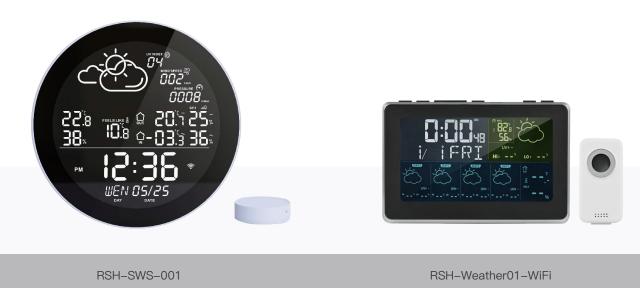

#### Timing automatic lifting

Set the opening and closing time of the curtain, and the curtain will automatically rise and fall

t

Weather Clock 3–Day Weather Forecast Smart Weather Station Wireless Indoor Outdoor Thermometer Hygrometer Display for Home WiFi Temperature Humidity Gauge Atomic Alarm Clock