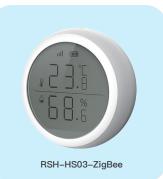

ntelligent linkage



#### Remote control



Mini body







RSH–WiFi–DW10 Door Sensor



RSH–WiFi–MS02 PIR Sensor



RSH–WiFi–MS18 Human Presence Sensor



RSH–Zigbee–DS04 Door and Window Sensor



RSH–WiFi–SA08 Alarm Sensor



RSH–WiFi–SD05 Smoke Sensor



RSH–zigbee–WL08 Water Sensor



#### RSH–WiFi–GS03 Gas Sensor















RSH-IR10

RSH-IR02+RF

WiFi IR+ RF Control Hub for Smart Appliances via Voice and Smart Life/Tuya App, Compatible with Amazon Echo and Google Home







# Smart Air Quality Series (Zigbee/WiFi)



RSH–AirBox04–Zigbee



RSH-CO2V1-WiFi





Air Quality Sensor High Version (PM/Co2/VOC/Pressure/Humidity/Temp)

Air Quality Sensor ( Co2/Humidity/VOC)

09

t





In the home

The hotel

The office







# Smart Humidity Sensor Series (WiFi/Zigbee/Bluetooth)























#### Smart Scene Panel Swtich Series (WiFi/Zigbee)



Wireless Remote Control Smart Switch Wall Panel Transmitter,Requires Zigbee Hub,Smart Life/Tuya APP Remote Control, Wireless Button for Smart Home Devices and Scenes







### Smart Switch Breaker Series (WiFi/ZigBee/Matter)





Small and Compact

Tiny body suitable for various of mounting boxes





Smart Breaker Switch Wireless Remote Control Electrical for Household Appliances Compatible with Alexa DIY Your Home via Iphone Android Tuya App









WS029-IT



WS022-USA&EU



WS007-EU+FR

WS021-EU



WS009-UK



Outdoor Plug–OP003(EU)

Alexa Smart Plug, Smart Outlet Bluetooth Mesh, Simple Set Up, Alexa App Remote Control, ETL & FCC Certified



WS005-USA



WS008-AU

8–AU





2

# Smart Switch with Touch Panel (W