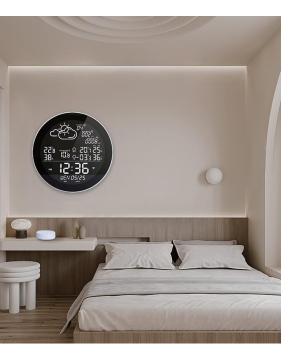

#### Timing automatic lifting

Set the opening and closing time of the curtain, and the curtain will automatically rise and fall

t

Weather Clock 3–Day Weather Forecast Smart Weather Station Wireless Indoor Outdoor Thermometer Hygrometer Display for Home WiFi Temperature Humidity Gauge Atomic Alarm Clock