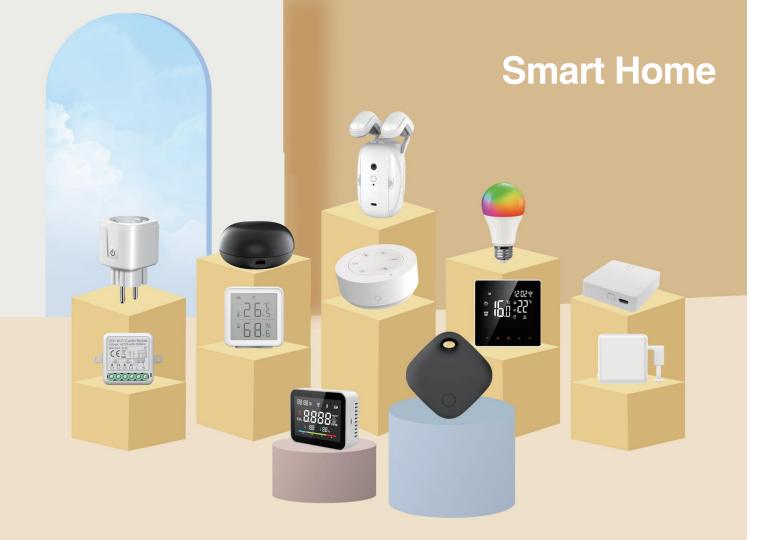

# **Company Profile**

RSH-TECH We Founded in 2008 and Located in ShenZhen. Covering an area of 3000 square meters and Total 100 employees. We focus on Smart home products. We have two brand RSH & Himojo. Our Main products is Smart Plug/Smart Sensor/Smart Tag/Muilty-Gateway (Zigbee+Bluetooth)/Smart Curtain

**3000**m<sup>2</sup> Premium factory

15kinds Quality Inspections

OEM

Team Professional R&D team

SmartTag Bluetooth Tracker & Item Locator for Keys, Wallets, Luggage, Pets