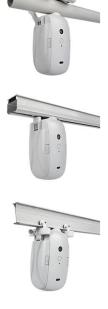

# Smart Curtain Robot Series (WiFi/Zigbee/Bluetooth)

Smart Curtain Robot Wireless App Automate Timer Control, Bluetooth & Zigbee Hub required to Make it Compatible with Alexa, Google Home