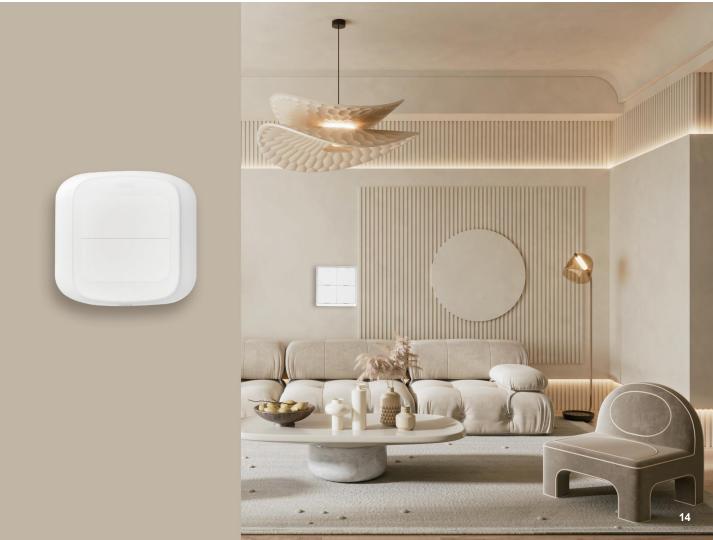

#### Smart Scene Panel Swtich Series (WiFi/Zigbee)

Wireless Remote Control Smart Switch Wall Panel Transmitter,Requires Zigbee Hub,Smart Life/Tuya APP Remote Control, Wireless Button for Smart Home Devices and Scenes