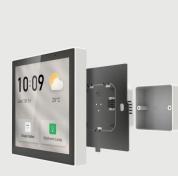

# Smart Switch with Touch Panel (WiFi/ZigBee/Matter)

#### **Timer Function** Timing setting and countdown options

✓ 7:30 NO
✓ 17:30 NO
✓ 10:50 OFF
✓ 20:30 OFF

US/AU/BR (1–4 Gang)

EU/UK(1–4 Gang)

SCP02-EU/USA