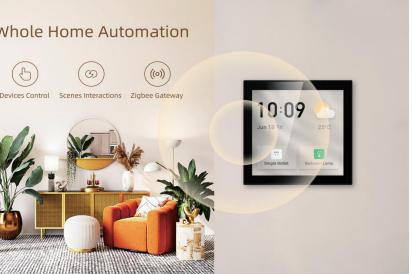

#### Whole Home Automation

Tuya wifi Multi-functional Touch Screen Control Panel 4-inch & 6-inch in-wall Central Controllr for Intelligent Scenes Smart Home.

11:07 🌨

27°C

.

Party Mode

May 25 Tue

Bedroom Lamp