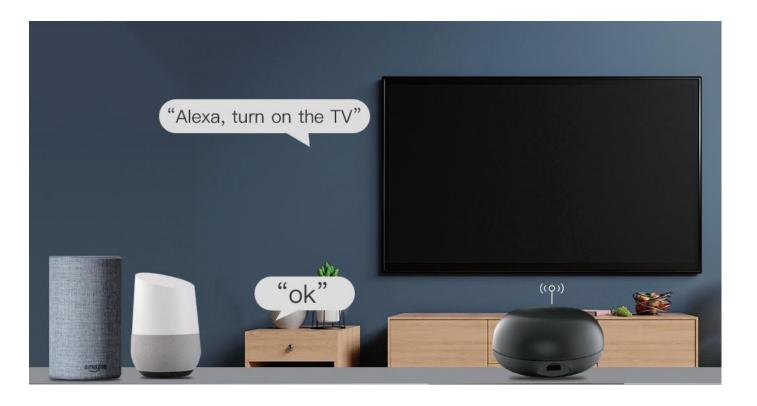

#### RSH–WiFi–GS03 Gas Sensor

RSH-IR10

RSH-IR02+RF

WiFi IR+ RF Control Hub for Smart Appliances via Voice and Smart Life/Tuya App, Compatible with Amazon Echo and Google Home