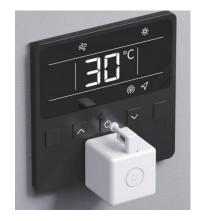

# Smart Gateway Series (Zigbee+Bluetooth/Zigbee/Bluetooth)

#### Intelligent linkage

#### Remote control

Mini body

RSH–WiFi–DW10 Door Sensor

RSH–WiFi–MS02 PIR Sensor

RSH–WiFi–MS18 Human Presence Sensor

RSH–Zigbee–DS04 Door and Window Sensor

RSH–WiFi–SA08 Alarm Sensor

RSH–WiFi–SD05 Smoke Sensor