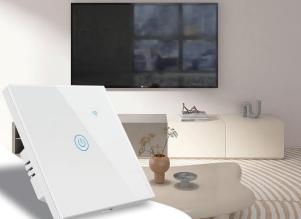

r,Requires Zigbee Hub,Smart Life/Tuya APP Remote Control, Wireless Button for Smart Home Devices and Scenes







### Smart Switch Breaker Series (WiFi/ZigBee/Matter)





Small and Compact

Tiny body suitable for various of mounting boxes





Smart Breaker Switch Wireless Remote Control Electrical for Household Appliances Compatible with Alexa DIY Your Home via Iphone Android Tuya App









WS029-IT



WS022-USA&EU



WS007-EU+FR

WS021-EU



WS009-UK



Outdoor Plug–OP003(EU)

Alexa Smart Plug, Smart Outlet Bluetooth Mesh, Simple Set Up, Alexa App Remote Control, ETL & FCC Certified



WS005-USA



WS008-AU

8–AU





2

# Smart Switch with Touch Panel (WiFi/ZigBee/Matter)



#### **Timer Function** Timing setting and countdown options

✓ 7:30 NO
✓ 17:30 NO
✓ 10:50 OFF
✓ 20:30 OFF





US/AU/BR (1–4 Gang)



EU/UK(1–4 Gang)























SCP02-EU/USA



#### Whole Home Automation

Tuya wifi Multi-functional Touch Screen Control Panel 4-inch & 6-inch in-wall Central Controllr for Intelligent Scenes Smart Home.



11:07 🌨

27°C

.

Party Mode

May 25 Tue

Bedroom Lamp

SCP03-USA

23

۲







SCP01-EU









Fingerbot-01-V2



Fingerbot-04



Fingerbot-08

Smart Bluetooth Fingerbot Plus, Wireless Smart Light Switch Button Pusher Bot, Remote Control Smart Life Tuya App, Add Fingerbot Hub Make it Compatible Alexa and Google Home











# Smart Curtain Robot Series (WiFi/Zigbee/Bluetooth)







Smart Curtain Robot Wireless App Automate Timer Control, Bluetooth & Zigbee Hub required to Make it Compatible with Alexa, Google Home







#### Smart Blind Curta