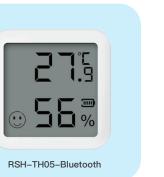

ligent linkage



#### Remote control



Mini body







RSH–WiFi–DW10 Door Sensor



RSH–WiFi–MS02 PIR Sensor



RSH–WiFi–MS18 Human Presence Sensor



RSH–Zigbee–DS04 Door and Window Sensor



RSH–WiFi–SA08 Alarm Sensor



RSH–WiFi–SD05 Smoke Sensor



RSH–zigbee–WL08 Water Sensor



#### RSH–WiFi–GS03 Gas Sensor















RSH-IR10

RSH-IR02+RF

WiFi IR+ RF Control Hub for Smart Appliances via Voice and Smart Life/Tuya App, Compatible with Amazon Echo and Google Home







# Smart Air Quality Series (Zigbee/WiFi)



RSH–AirBox04–Zigbee



RSH-CO2V1-WiFi





Air Quality Sensor High Version (PM/Co2/VOC/Pressure/Humidity/Temp)

Air Quality Sensor ( Co2/Humidity/VOC)

09

t





In the home

The hotel

The office







# Smart Humidity Sensor Series (WiFi/Zigbee/Bluetooth)























#### Smart Scene Panel Swtich Series (WiFi/Zigbee)



Wireless Remote Control Smart Switch Wall Panel Transmitter,Requires Zigbee Hub,Smart Life/Tuya APP Remote Control, Wireless Button for Smart Home Devices and Scenes







### Smart Switch Breaker Series (WiFi/ZigBee/Matter)





Small and Compact

Tiny body suitable for various of mounting boxes





Smart Breaker Switch Wireless Remote Control Electrical for Household Appliances Compatible with Alexa DIY Your Home via Iphone Android Tuya App









WS029-IT



WS022-USA&EU



WS007-EU+FR

WS021-EU



WS009-UK



Outdoor Plug–OP003(EU)

Alexa Smart Plug, Smart Outlet Bluetooth Mesh, Simple Set Up, Alexa App Remote Control, ETL & FCC Certified



WS005-USA



WS008-AU

8–AU





2

# Smart Switch with Touch Panel (WiFi/