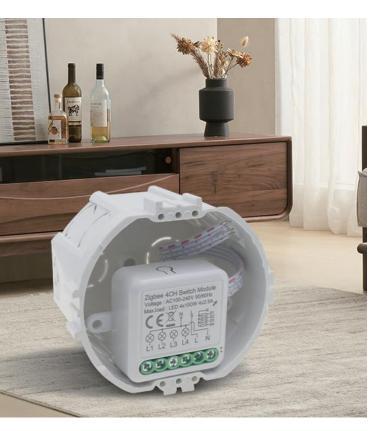

### Smart Switch Breaker Series (WiFi/ZigBee/Matter)

Small and Compact

Tiny body suitable for various of mounting boxes

Smart Breaker Switch Wireless Remote Control Electrical for Household Appliances Compatible with Alexa DIY Your Home via Iphone Android Tuya App